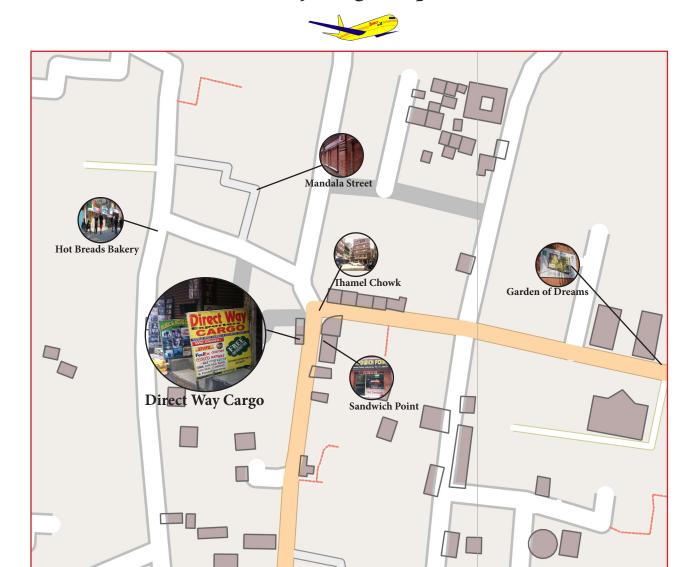

## Direct Way Cargo (Exporters)

## **Directions**

**From Hot Breads Bakery** take the street opposite all the way down to the bottom junction. Then take first right and continue down street for 1 minute. Look out for the Sandwich Point to your left or our Direct Way sign to your right.

**From Mandala Street** go to the south exit (Pumpernickel Bakery is across the street), take a left, walk to the end of the street to the junction. Take a right at the junction and walk for 1 minute. Look out for the Sandwich Point to your left or our Direct Way sign to your right.

From the Garden of Dreams. Leave the Garden of Dreams and take a right. Walk straight for 3 mintues past the junction into Thamel and to the next junction (Thamel Chok). Take a left here and walk for 1 minute. Look out for the Sandwich Point to your left or our Direct Way sign to your right.